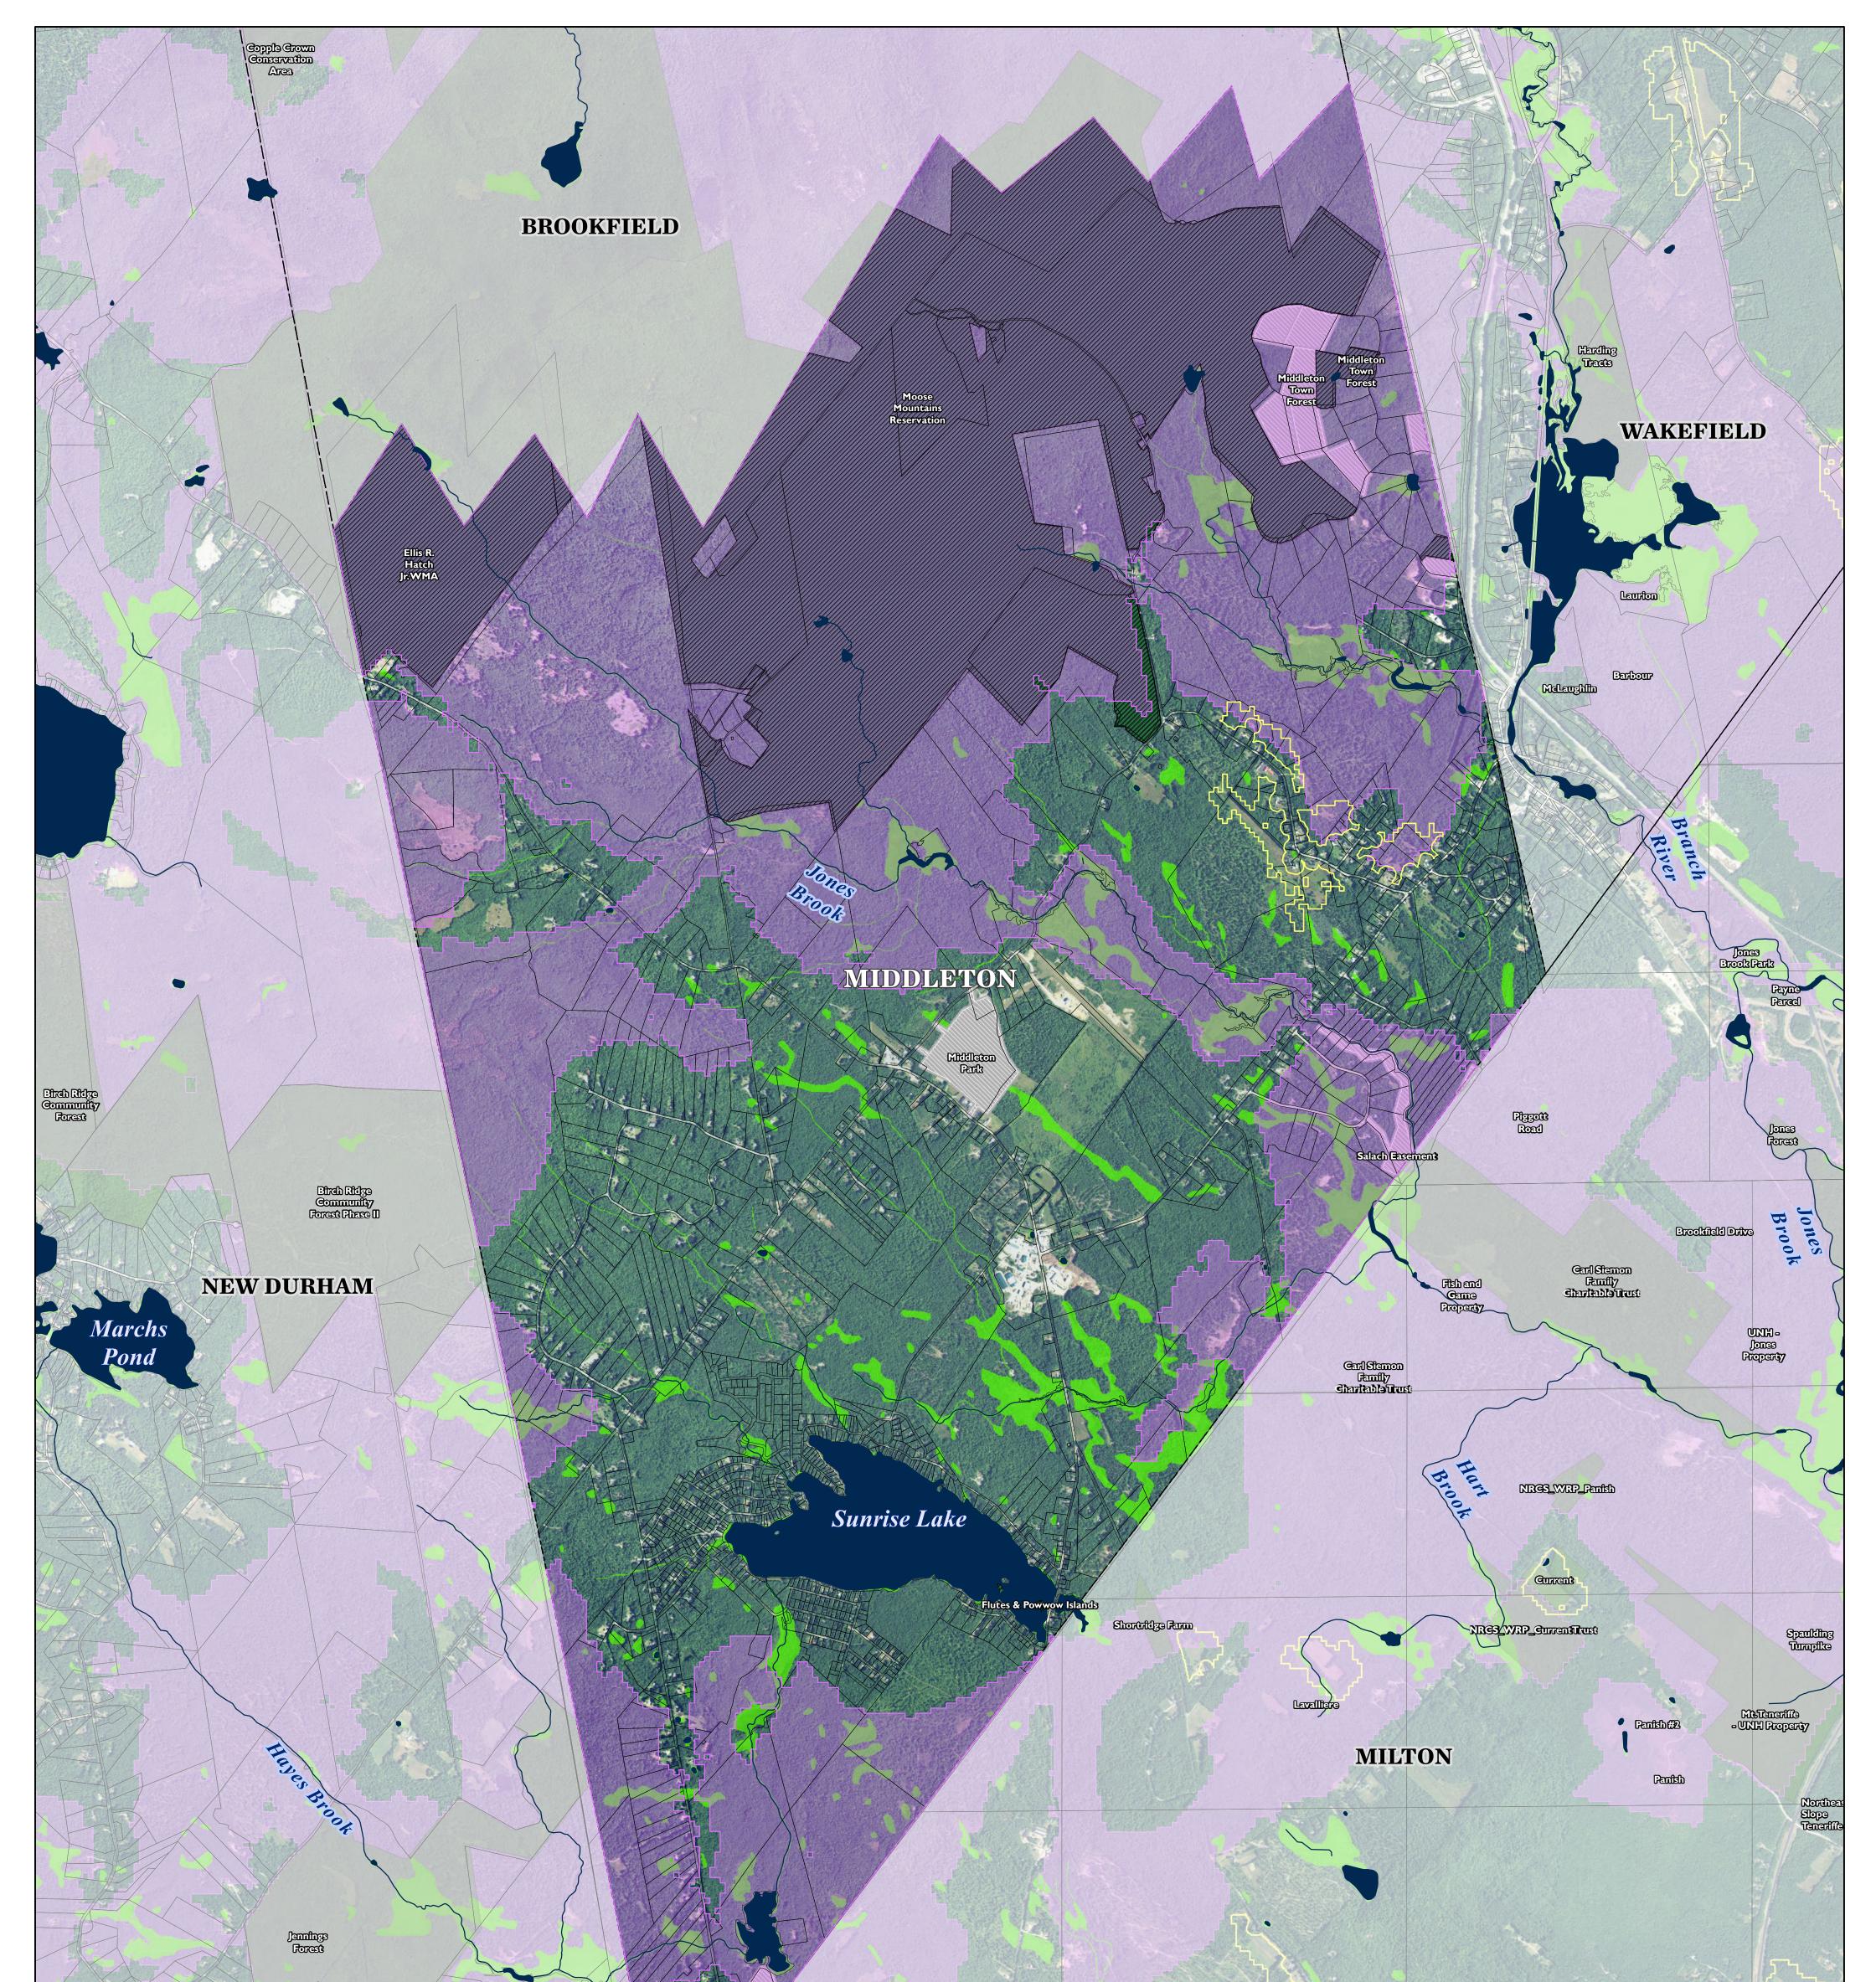

## Legend

- Coastal Conservation Focus Areas
- Coastal Priority Agricultural Resources
- Conservation Land
- Public/Other Land
- □ Parcels
- Municipal Boundary
- Surface Water or Wetland
- $\sim$  Streams/Rivers
- Estuary
- Freshwater Wetland

## New Hampshire's Coastal Watershed Conservation Plan

## Middleton, New Hampshire

Map created 9/9/2022 by:

Data displayed from NH GRANIT, NHDES, MassGIS, Maine Office of GIS & The Nature Conservancy.

G:\Z\CWLCP\2019\_Update\GIS\Project\2021\_NH\_Coastal\_Conservation\_Plan\_Map\_Series\_Portrait\_9\_9\_22\_CFA\_towns.mxd