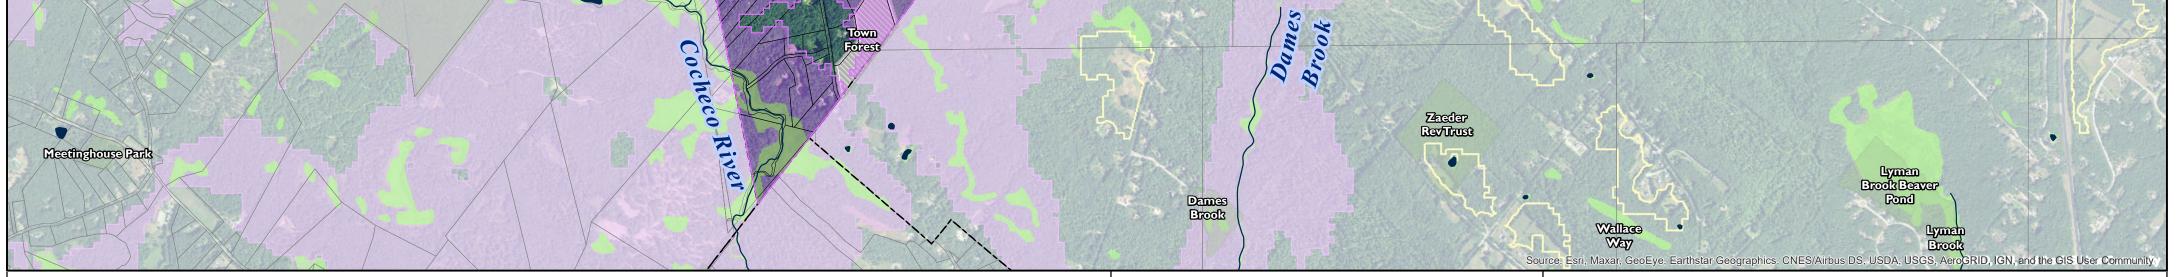

## Legend

- Coastal Conservation Focus Areas
- Coastal Priority Agricultural Resources
- Conservation Land
- Public/Other Land
- □ Parcels
- Municipal Boundary
- Surface Water or Wetland
- $\sim$  Streams/Rivers
- Estuary
- Freshwater Wetland

## New Hampshire's Coastal Watershed Conservation Plan

## Middleton, New Hampshire

Map created 9/9/2022 by:

Data displayed from NH GRANIT, NHDES, MassGIS, Maine Office of GIS & The Nature Conservancy.

G:\Z\CWLCP\2019\_Update\GIS\Project\2021\_NH\_Coastal\_Conservation\_Plan\_Map\_Series\_Portrait\_9\_9\_22\_CFA\_towns.mxd